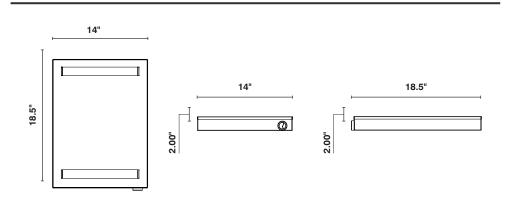

### SHIPPING WEIGHT

Weight | 6 lbs.

Length | 18.5 in.

Width | 14 in.

Height | 2 in.